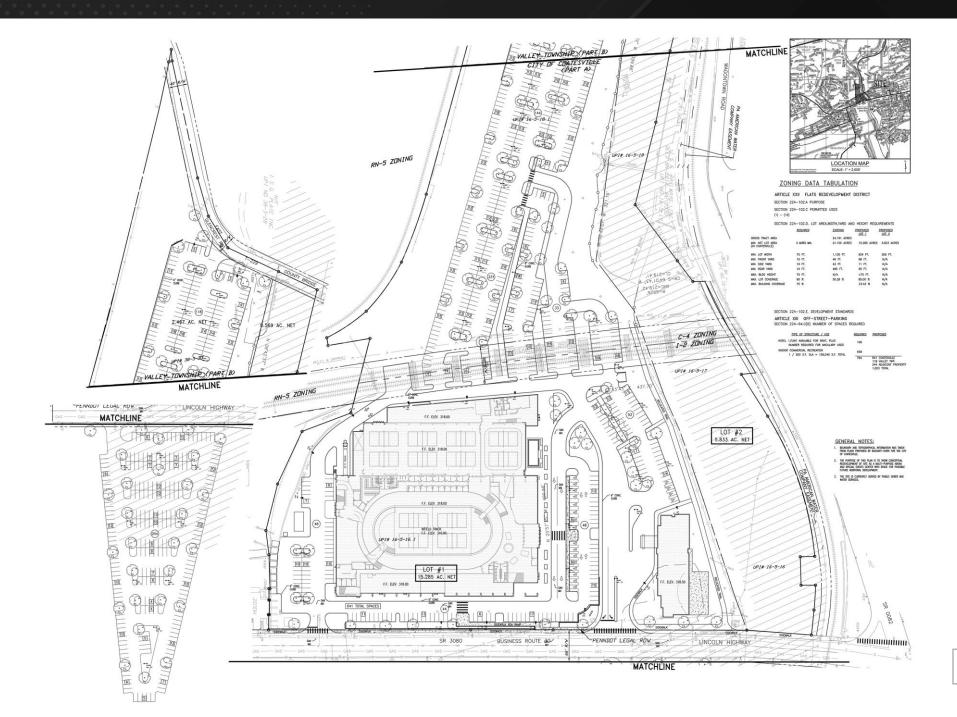

ES



# Nearby Coatesville Projects

- 1 Amtrak R5 Train Station
- 2 Midway Arts: 70,000 Sq Ft Startup Business Hub
- Gateway Project: 25,000 Sq Ft mixed use residential-retail project
- 4 Nth Solutions Incubator: 30,000 Sq Ft start-up incubator
- 5 Revival Productions Theater: 450 Seat Conservator & Professional Theatre
- 6 Midway Arches: 350 Seat Wedding & Event Venue





# **CURRENT & FUTURE TENANTS**

#### **Current Tenants:**

- World Cycling Limited
- Sports Facilities Companies
- Elite Sports Performance
- National Youth Organization





#### **Future Tenants:**

- Retail
- Sportswear
- ► Health & Medicine
- Daycare
- Urgent Care
- Outpatient Medical
- E-Sports / Gaming









### NSEC PLAN & FIRST FLOOR AVAILABILITIES





# NSEC PLAN: SECOND FLOOR





### **NSEC SITE PLAN**