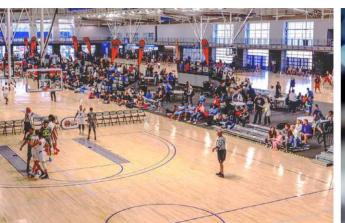

RETAIL & MEDICAL OPPORTUNITIES

CHESTER COUNTY, PA







### PROJECT SUMMARY

Opening in 2024 will be the new construction 200,000 square foot National Sports & Events Center in Coatesville, Chester County, PA.

#### **Project Highlights:**

- 3,000+ Capacity Sports & Entertainment Arena
- ▶ 200 Meter World Class Velodrome (Cycling Track)
- ▶ 45,000 Sq Ft of Adaptable Sport Courts
- Athlete Training & Performance Center
- Sports Medicine Clinic
- Multi-Sport Group Fitness
- Family Entertainment Center
- Youth Sports & Activities Center
- ▶ 12,000 Sq Ft Main Street Retail
- Parking: 1,000 +







500,000+
ANNUAL VISITORS



Wealthiest COUNTY IN PA



Future Top Ranked

CYCLING FACILITY
IN WORLD



TY ACA

National DESTINATION



Year-Round
ATHLETIC
SPORTS

# PROJECT PHOTOS











### **DEMOGRAPHICS & STATISTICS**

1 MILE 3 MILES

**Pop