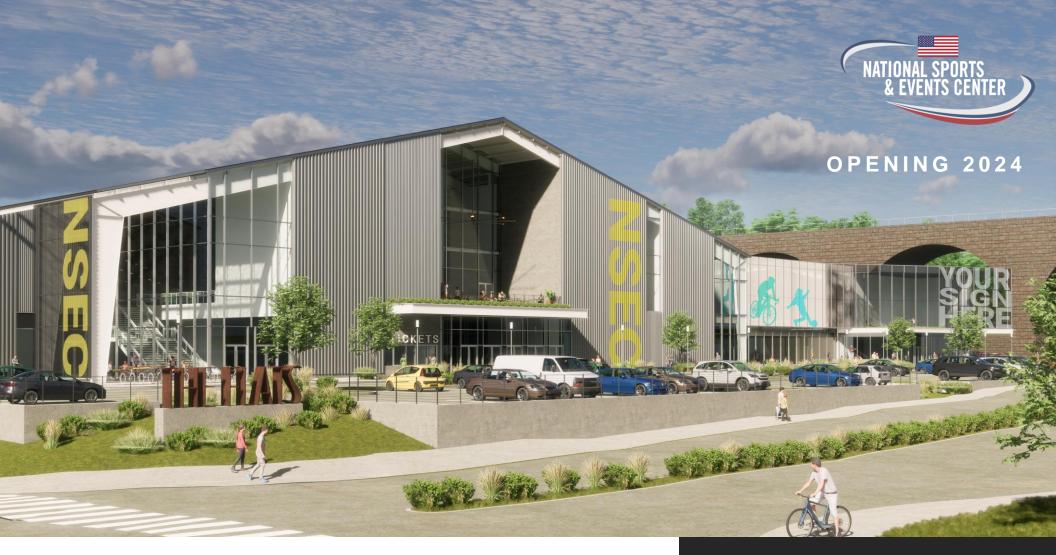

### PROJECT SUMMARY

Opening in 2024 will be the new construction 200,000 square foot National Sports & Events Center in Coatesville, Chester County, PA.

#### **Project Highlights:**

- 3,000+ Capacity Sports & Entertainment Arena
- ▶ 200 Meter World Class Velodrome (Cycling Track)
- ▶ 45,000 Sq Ft of Adaptable Sport Courts
- Athlete Training & Performance Center
- Sports Medicine Clinic
- Multi-Sport Group Fitness
- Family Entertainment Center
- Youth Sports & Activities Center
- ▶ 12,000 Sq Ft Main Street Retail
- Parking: 1,000 +