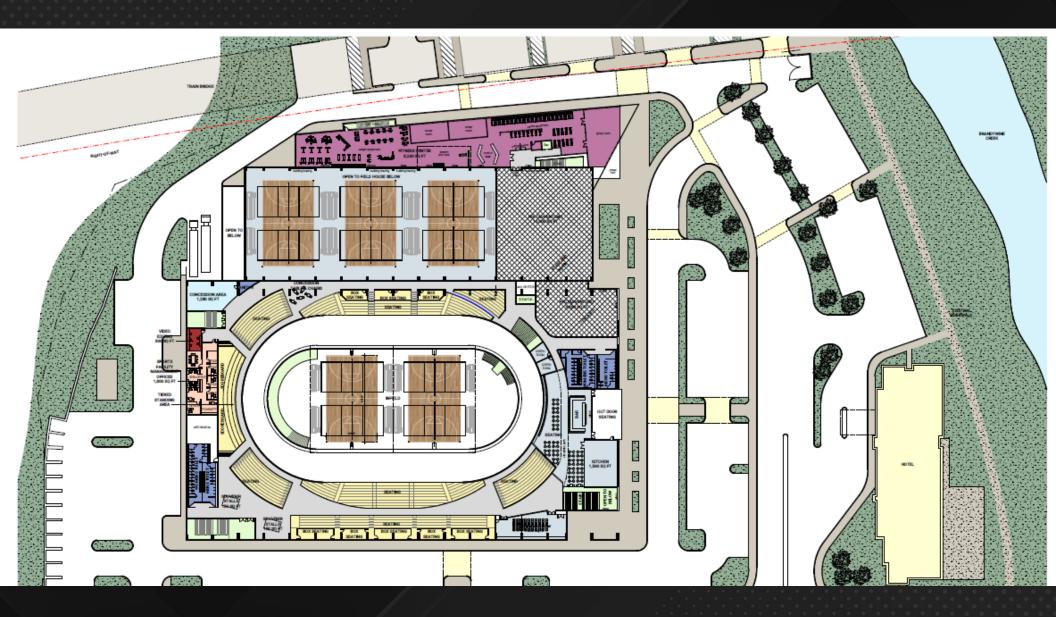

# NSEC PLAN: SECOND FLOOR

#### **Project Highlights:**

- 3,000+ Capacity Sports & Entertainment Arena
- ▶ 200 Meter World Class Velodrome (Cycling Track)
- ▶ 45,000 Sq Ft of Adaptable Sport Courts
- Athlete Training & Performance Center
- Sports Medicine Clinic
- Multi-Sport Group Fitness
- Family Entertainment Center
- Youth Sports & Activities Center
- ▶ 12,000 Sq Ft Main Street Retail
- Parking: 1,000 +