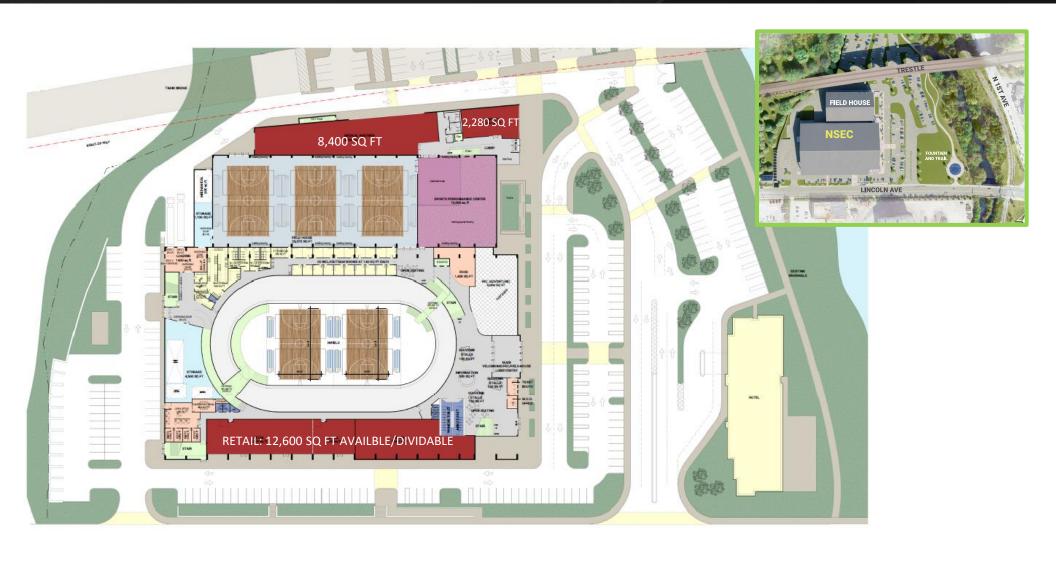

### NSEC PLAN & FIRST FLOOR AVAILABILITIES

#### **Project Highlights:**

- 3,000+ Capacity Sports & Entertainment Arena
- ▶ 200 Meter World Class Velodrome (Cycling Track)
- ▶ 45,000 Sq Ft of Adaptable Sport Courts
- Athlete Training & Performance Center
- Sports Medicine Clinic
- Multi-Sport Group Fitness
- Family Entertainment Center
- Youth Sports & Activities Center
- ▶ 12,000 Sq Ft Main Street Retail
- Parking: 1,000 +