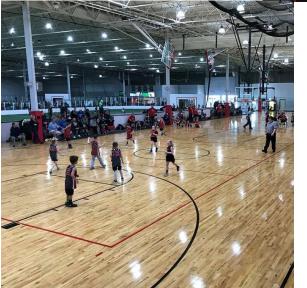

RETAIL & MEDICAL OPPORTUNITIES

CHESTER COUNTY, PA







### PROJECT SUMMARY

Opening in 2024 will be the new construction 200,000 square foot National Sports & Events Center in Coatesville, Chester County, PA.

#### **Project Highlights:**

- 3,000+ Capacity Sports & Entertainment Arena
- ▶ 200 Meter World Class Velodrome (Cycling Track)
- ▶ 45,000 Sq Ft of Adaptable Sport Courts
- Athlete Training & Performance Center
- Sports Medicine Clinic
- Multi-Sport Group Fitness
- Family Entertainment Center
- Youth Sports & Activities Center
- ▶ 12,000 Sq Ft Main Street Retail
- Parking: 1,000 +







500,000+
ANNUAL VISITORS



Wealthiest COUNTY IN PA



Future Top Ranked

CYCLING FACILITY
IN WORLD



TY ACA

National DESTINATION



Year-Round
ATHLETIC
SPORTS

# PROJECT PHOTOS











### **DEMOGRAPHICS & STATISTICS**

1 MILE 3 MILES

**Population** 12,390 35,033 61,848

Avg. Household Income \$101,424 \$57,258 \$83,245

Cars Per Day: 27,138 (Route 82 & Route 30)

Chester County:

> Wealthiest County in Pennsylvania



5 MILES



# Nearby Coatesville Projects

- 1 Amtrak R5 Train Station
- 2 Midway Arts: 70,000 Sq Ft Startup Business Hub
- Gateway Project: 25,000 Sq Ft mixed use residential-retail project
- 4 Nth Solutions Incubator: 30,000 Sq Ft start-up incubator
- 5 Revival Productions Theater: 450 Seat Conservator & Professional Theatre
- 6 Midway Arches: 350 Seat Wedding & Event Venue





# **CURRENT & FUTURE TENANTS**

#### **Current Tenants:**

- World Cycling Limited
- Sports Facilities Companies
- Elite