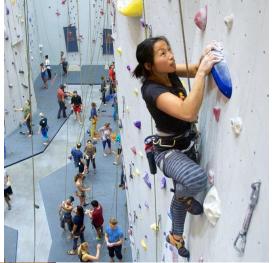

RETAIL & MEDICAL OPPORTUNITIES

CHESTER COUNTY, PA







### PROJECT SUMMARY

Opening in 2024 will be the new construction 200,000 square foot National Sports & Events Center in Coatesville, Chester County, PA.

#### **Project Highlights:**

- 3,000+ Capacity Sports & Entertainment Arena
- ▶ 200 Meter World Class Velodrome (Cycling Track)
- ▶ 45,000 Sq Ft of Adaptable Sport Courts
- Athlete Training & Performance Center
- Sports Medicine Clinic
- Multi-Sport Group Fitness
- Family Entertainment Center
- Youth Sports & Activities Center
- ▶ 12,000 Sq Ft Main Street Retail
- Parking: 1,000 +







500,000+
ANNUAL VISITORS



Wealthiest COUNTY IN PA



Future Top Ranked

CYCLING FACILITY
IN WORLD



TY ACA

National DESTINATION



Year-Round
ATHLETIC
SPORTS

# PROJECT PHOTOS











### **DEMOGRAPHICS & STATISTICS**

1 MILE 3 MILES

**Population** 12,390 35,033 61,848

Avg. Household Income \$101,424 \$57,258 \$83,245

Cars Per Day: 27,138 (Route 82 & Route 30)

Chester County:

> Wealthiest County in Pennsylvania



5 MILES



# Nearby Coatesville Projects

- 1 Amtrak R5 Train Station
- 2 Midway Arts: 70,000 Sq Ft Startup Business Hub
- Gateway Project: 25,000 Sq Ft mixed use residential-retail project
- 4 Nth Solutions Incubator: 30,000 Sq Ft start-up incubator
- 5 Revival Productions Theater: 450 Seat Conservator & Professional Theatre
- 6 Midway Arches: 350 Seat Wedding & Event Venue





# **CURRENT & FUTURE TENANTS**

#### **C