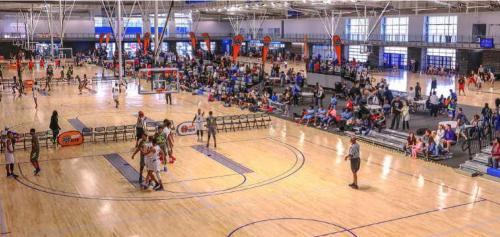

RETAIL & MEDICAL OPPORTUNITIES

CHESTER COUNTY, PA







### PROJECT SUMMARY

Opening in 2024 will be the new construction 200,000 square foot National Sports & Events Center in Coatesville, Chester County, PA.

#### **Project Highlights:**

- 3,000+ Capacity Sports & Entertainment Arena
- ▶ 200 Meter World Class Velodrome (Cycling Track)
- ▶ 45,000 Sq Ft of Adaptable Sport Courts
- Athlete Training & Performance Center
- Sports Medicine Clinic
- Multi-Sport Group Fitness
- Family Entertainment Center
- Youth Sports & Activities Center
- ▶ 12,000 Sq Ft Main Street Retail
- Parking: 1,000 +







500,000+
ANNUAL VISITORS



Wealthiest COUNTY IN PA



Future Top Ranked

CYCLING FACILITY
IN WORLD



TY ACA

National DESTINATION



Year-Round
ATHLETIC
SPORTS

# PROJECT PHOTOS











### **DEMOGRAPHICS & STATISTICS**

1 MILE 3 MILES

**Population** 12,390 35,033 61,848

Avg. Household Income \$101,424 \$57,258 \$83,245

Cars Per Day: 27,138 (Route 82 & Route 30)

Chester County:

> Wealthiest County in Pennsylvania



5 MILES



# Nearby Coatesville Projects

- 1 Amtrak R5 Train Station
- 2 Midway Arts: 70,000 Sq Ft Startup Business Hub
- Gateway Project: 25,000 Sq Ft mixed use residential-retail project
- 4 Nth Solutions Incubator: 30,000 Sq Ft start-up incubator
- 5 Revival Productions Theater: 450 Seat Conservator & Professional Theatre
- 6 Midway Arches: 350 Seat Wedding & Event Venue





# **CURRENT & FUTURE TENANTS**

#### **Current Tenants:**

- World Cycling Limited
- Sports Facilities Companies
- Elite Sports Performance
- National Youth Organization