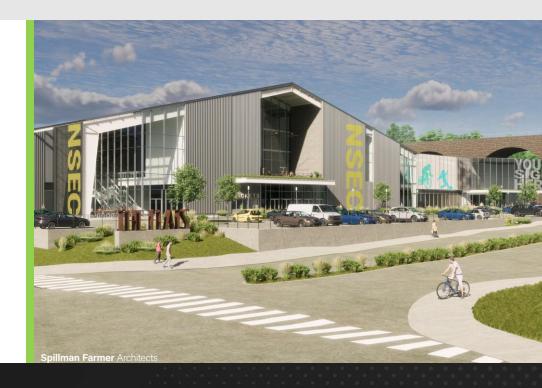

### PROJECT SUMMARY

Opening in 2024 will be the new construction 200,000 square foot National Sports & Events Center in Coatesville, Chester County, PA.

# PROJECT PHOTOS