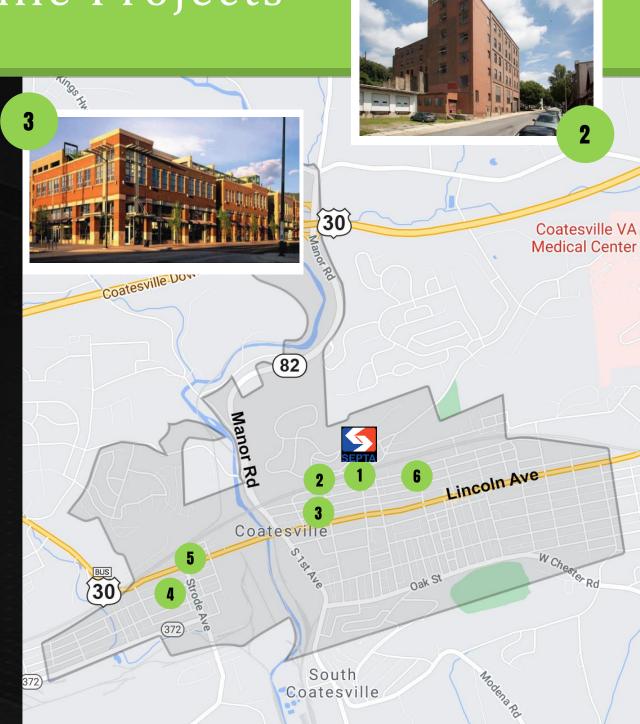

# Nearby Coatesville Projects

- 1 Amtrak R5 Train Station
- 2 Midway Arts: 70,000 Sq Ft Startup Business Hub
- Gateway Project: 25,000 Sq Ft mixed use residential-retail project
- 4 Nth Solutions Incubator: 30,000 Sq Ft start-up incubator
- 5 Revival Productions Theater: 450 Seat Conservator & Professional Theatre
- 6 Midway Arches: 350 Seat Wedding & Event Venue