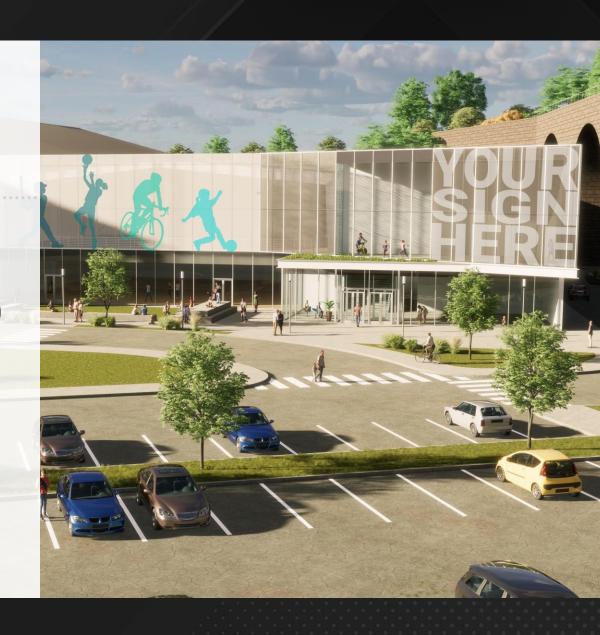

RETAIL & MEDICAL OPPORTUNITIES

CHESTER COUNTY, PA







### PROJECT SUMMARY

Opening in 2024 will be the new construction 200,000 square foot National Sports & Events Center in Coatesville, Chester County, PA.

#### **Project Highlights:**

- 3,000+ Capacity Sports & Entertainment Arena
- ▶ 200 Meter World Class Velodrome (Cycling Track)
- ▶ 45,000 Sq Ft of Adaptable Sport Courts
- Athlete Training & Performance Center
- Sports Medicine Clinic
- Multi-Sport Group Fitness
- Family Entertainment Center
- Youth Sports & Activities Center
- ▶ 12,000 Sq Ft Main Street Retail
- Parking: 1,000 +







500,000+
ANNUAL VISITORS



Wealthiest COUNTY IN PA



Future Top Ranked

CYCLING FACILITY
IN WORLD



TY ACA

National DESTINATION



Year-Round
ATHLETIC
SPORTS

# PROJECT PHOTOS











### **DEMOGRAPHICS & STATISTICS**

1 MILE 3 MILES

**Population** 12,390 35,033 61,848

Avg. Household Income \$101,424 \$57,258 \$83,245

Cars Per Day: 27,138 (Route 82 & Route 30)

Chester County:

> Wealthiest County in Pennsylvania



5 MILES



# Nearby Coatesville Projects

- 1 Amtrak R5 Train Station
- 2 Midway Arts: 70,000 Sq Ft Startup Business Hub
- Gateway Project: 25,000 Sq Ft mixed use residential-retail project
- 4 Nth Solutions Incubator: 30,000 Sq Ft start-up incubator
- 5 Revival Productions Theater: 450 Seat Conservator & Professional Theatre
- 6 Midway Arches: 350 Seat Wedding