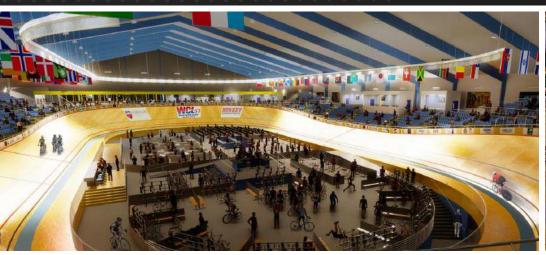

#### **Project Highlights:**

- 3,000+ Capacity Sports & Entertainment Arena
- ▶ 200 Meter World Class Velodrome (Cycling Track)
- ▶ 45,000 Sq Ft of Adaptable Sport Courts
- Athlete Training & Performance Center
- Sports Medicine Clinic
- Multi-Sport Group Fitness
- Family Entertainment Center
- Youth Sports & Activities Center
- ▶ 12,000 Sq Ft Main Street Retail
- Parking: 1,000 +

500,000+
ANNUAL VISITORS

Wealthiest COUNTY IN PA

Future Top Ranked

CYCLING FACILITY
IN WORLD

TY ACA

National DESTINATION

Year-Round
ATHLETIC
SPORTS

# PROJECT PHOTOS